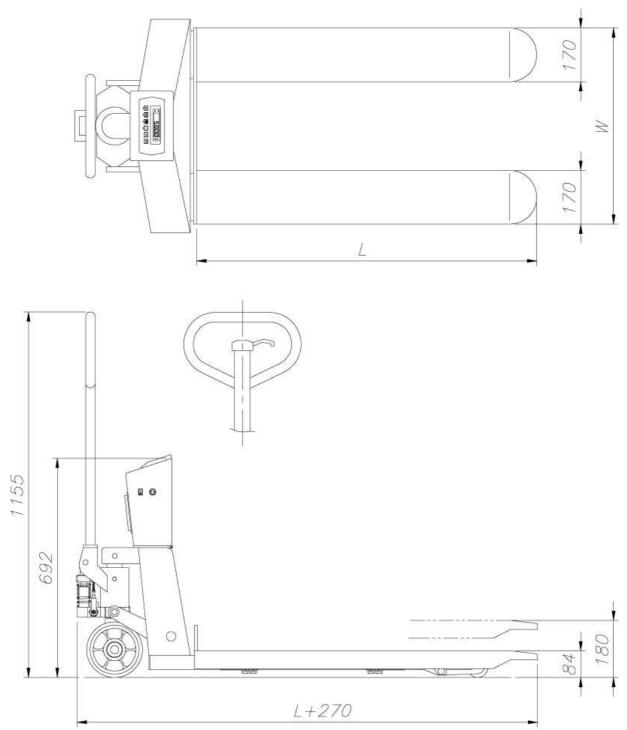

### **SPECIFICATIONS:**

| Model          |        | CPS-1                                   |     |     | CPS-2   |     |     |
|----------------|--------|-----------------------------------------|-----|-----|---------|-----|-----|
| Size           | Туре   | А                                       | В   | С   | А       | В   | С   |
|                | W (mm) | 540                                     | 620 | 705 | 540     | 620 | 705 |
|                | L (mm) | 1140                                    |     |     | 1140    |     |     |
| Capacity       |        | 1000 Kg                                 |     |     | 2000 Kg |     |     |
| Readability    |        | 0.5 Kg                                  |     |     | 1 Kg    |     |     |
| Display        |        | 5 digit LCD (Height 25mm)               |     |     |         |     |     |
| Power          |        | DC6V/10Ah Battery (AC110V/220V charger) |     |     |         |     |     |
| Operating time |        | -10℃ – +40℃                             |     |     |         |     |     |

# **DIMENSIONS:**

Global Measurement Srl Via Olona 183/N, 21013 Gallarate (VA) Tel: 0331/786999 Fax: 0331/213964 info@global-measurement.it www.global-measurement.it