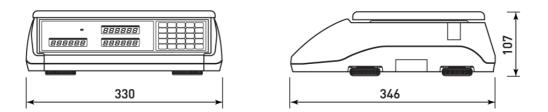

#### **SPECIFICATIONS:**

| Model              | EC-03                                                  | EC-06 | EC-15 | EC-30 |
|--------------------|--------------------------------------------------------|-------|-------|-------|
| Capacity           | 3Kg                                                    | 6Kg   | 15Kg  | 30Kg  |
| Readability        | 0,1g                                                   | 0,2g  | 0,5g  | 1g    |
| Resolution         | Internal: 1/600,000; Internal 1/30,000                 |       |       |       |
| Display            | LCD display with Backlight                             |       |       |       |
| Weight units       | Kg or g, lb                                            |       |       |       |
| Zero range         | ±2%                                                    |       |       |       |
| Tare Range         | Full capacity by substraction                          |       |       |       |
| Stabilization time | ≤2 seconds                                             |       |       |       |
| Operating Temp.    | 0C $-+40$ C                                            |       |       |       |
| Power              | AC adapter DC 12V/800mA; Rechargeable battery (6V,5Ah) |       |       |       |
| Battery life       | 80hrs continuous use with 12hrs recharge time          |       |       |       |
| Safe overload      | 120% of capacity                                       |       |       |       |
| Dimensions         | 330x346x220 mm                                         |       |       |       |
| Platter size       | ABS: 304x220 mm; SS: 306x222 mm                        |       |       |       |

## **DIMENSIONS:**

Global Measurement Srl Via Olona 183/N, 21013 Gallarate (VA) Tel: 0331/786999 Fax: 0331/213964 info@global-measurement.it www.global-measurement.it