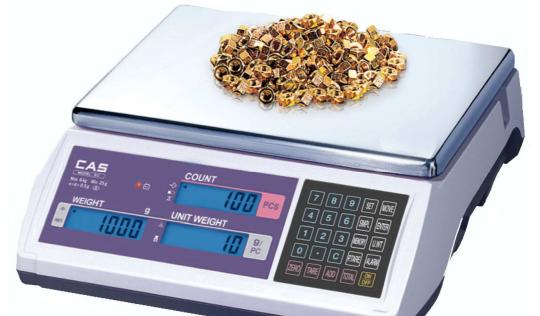

## **DESCRIPTIONS:**

EC series are easy to use industrial & Commercial bench top scales. High resolution for accurate counting. The EC digital counting scale is compatible with Label or ticket printers. Counting made easy, from light to heavy weight items

## MAIN FEATURES:

- Clear and highly legible LCD display with blue backlight
- Weight/Count comparison function with alarm beeps (HI/LO)
- RS232 interface
- 2 separated plastic and stainless steel pans
- High resolution for accurate counting
- 200 unit weight memory function
- Accumulation function
- Rechargeable battery operation (AC adapter included)
- Auto-power OFF function