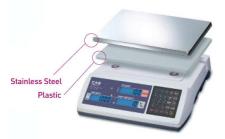

## MAIN FEATURES:

- Clear and highly legible LCD display with blue backlight
- Weight/Count comparison function with alarm beeps (HI/LO)
- RS232 interface
- 2 separated plastic and stainless steel pans
- High resolution for accurate counting
- 200 unit weight memory function
- Accumulation function
- Rechargeable battery operation (AC adapter included)
- Auto-power OFF function