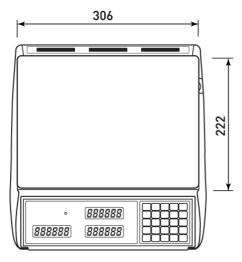

#### **SPECIFICATIONS:**

| Model              | EC-03                                                  | EC-06 | EC-15 | EC-30 |
|--------------------|--------------------------------------------------------|-------|-------|-------|
| Capacity           | 3Kg                                                    | 6Kg   | 15Kg  | 30Kg  |
| Readability        | 0,1g                                                   | 0,2g  | 0,5g  | 1g    |
| Resolution         | Internal: 1/600,000; Internal 1/30,000                 |       |       |       |
| Display            | LCD display with Backlight                             |       |       |       |
| Weight units       | Kg or g, lb                                            |       |       |       |
| Zero range         | ±2%                                                    |       |       |       |
| Tare Range         | Full capacity by substraction                          |       |       |       |
| Stabilization time | ≤2 seconds                                             |       |       |       |
| Operating Temp.    | 0C $-+40$ C                                            |       |       |       |
| Power              | AC adapter DC 12V/800mA; Rechargeable battery (6V,5Ah) |       |       |       |
| Battery life       | 80hrs continuous use with 12hrs recharge time          |       |       |       |
| Safe overload      | 120% of capacity                                       |       |       |       |
| Dimensions         | 330x346x220 mm                                         |       |       |       |
| Platter size       | ABS: 304x220 mm; SS: 306x222 mm                        |       |       |       |

## **DIMENSIONS:**

Global Measurement Srl Via Olona 183/N, 21013 Gallarate (VA) Tel: 0331/786999 Fax: 0331/213964 info@global-measurement.it www.global-measurement.it