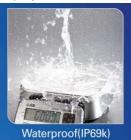

### **DESCRIPTIONS:**

FW500 series offers a large stainless steel tray and IP69K waterproof design, which is perfectly protected from high pressure and high temperature washing. The scale is ideal for wet and hygienic circumstances such as fish market, food manufacturing and feeding facilities

### **MAIN FEATURES:**

- IP69K (Waterproof)
- Large stainless steel tray
- Fast and accurate weighing operation (1/3,000 dual interval)
- Auto-Power OFF
- Bright and large display