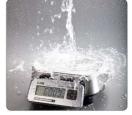

### **DESCRIPTIONS:**

FW500 series offers a large stainless steel tray and IP69K waterproof design, which is perfectly protected from high pressure and high temperature washing. The scale is ideal for wet and hygienic circumstances such as fish market, food manufacturing and feeding facilities

### **MAIN FEATURES:**

- IP69K (Waterproof)
- Large stainless steel tray
- Fast and accurate weighing operation (1/3,000 dual interval)
- Auto-Power OFF
- Bright and large display