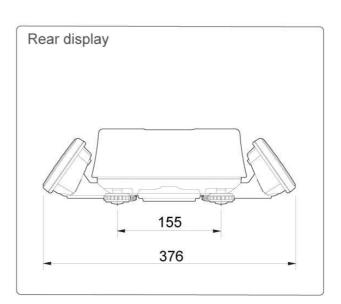

ing     | -10℃ – +40℃                                                                              |        |         |                                             |        |            |
| Temp.         |                                                                                          |        |         |                                             |        |            |
| Dimensions    | 266x303x109 mm                                                                           |        |         |                                             |        |            |
| Platter size  | 247x212 mm                                                                               |        |         |                                             |        |            |

### **DIMENSIONS:**