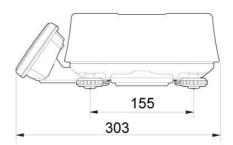

### **SPECIFICATIONS:**

| of Lon Torto. |                                                                                          |        |         |                                             |        |            |
|---------------|------------------------------------------------------------------------------------------|--------|---------|---------------------------------------------|--------|------------|
| Model         | FW500-C                                                                                  |        |         | FW500-E                                     |        |            |
| Capacity      | 3/6 Kg                                                                                   | 6/15Kg | 15/30Kg | 3/6 Kg                                      | 6/15Kg | 15/30Kg    |
| Readability   | 1/2 g                                                                                    | 2/5 g  | 5/10 g  | 1/2 g                                       | 2/5 g  | 5/10 g     |
| Resolution    | 1/3,000 (Dual Interval)                                                                  |        |         |                                             |        |            |
| Resolution    | 1/3,000 – 1/30,000                                                                       |        |         |                                             |        |            |
| Display       | LCD                                                                                      |        |         | LED                                         |        |            |
| Status        | Stable, Zero, Tare, Unit, BAT                                                            |        |         |                                             |        |            |
| Key           | Zero, Tare, Hold, Power                                                                  |        |         |                                             |        |            |
| Function      | Hold, Auto-Power OFF                                                                     |        |         |                                             |        |            |
| Power         | Dry battery (D size 1.5V x 4ea)<br>12V/1.5A Adaptor                                      |        |         | 6V rechargeable battery<br>12V/1.5A Adaptor |        |            |
| Battery life  | Manganese dry battery: 1200hrs Alkaline dry battery: 2500hrs Rechageable battery: 100hrs |        |         |                                             |        | ry: 100hrs |
| Operating     | -10℃ – +40℃                                                                              |        |         |                                             |        |            |
| Temp.         |                                                                                          |        |         |                                             |        |            |
| Dimensions    | 266x303x109 mm                                                                           |        |         |                                             |        |            |
| Platter size  | 247x212 mm                                                                               |        |         |                                             |        |            |

### **DIMENSIONS:**