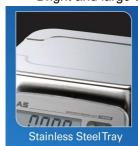

### **MAIN FEATURES:**

- IP69K (Waterproof)
- Large stainless steel tray
- Fast and accurate weighing operation (1/3,000 dual interval)
- Auto-Power OFF
- Bright and large display

### **SPECIFICATIONS:**

| of Lon Torto. |                                                                                          |        |         |                                             |        |            |
|---------------|------------------------------------------------------------------------------------------|--------|---------|---------------------------------------------|--------|------------|
| Model         | FW500-C                                                                                  |        |         | FW500-E                                     |        |            |
| Capacity      | 3/6 Kg                                                                                   | 6/15Kg | 15/30Kg | 3/6 Kg                                      | 6/15Kg | 15/30Kg    |
| Readability   | 1/2 g                                                                                    | 2/5 g  | 5/10 g  | 1/2 g                                       | 2/5 g  | 5/10 g     |
| Resolution    | 1/3,000 (Dual Interval)                                                                  |        |         |                                             |        |            |
| Resolution    | 1/3,000 – 1/30,000                                                                       |        |         |                                             |        |            |
| Display       | LCD                                                                                      |        |         | LED                                         |        |            |
| Status        | Stable, Zero, Tare, Unit, BAT                                                            |        |         |                                             |        |            |
| Key           | Zero, Tare, Hold, Power                                                                  |        |         |                                             |        |            |
| Function      | Hold, Auto-Power OFF                                                                     |        |         |                                             |        |            |
| Power         | Dry battery (D size 1.5V x 4ea)<br>12V/1.5A Adaptor                                      |        |         | 6V rechargeable battery<br>12V/1.5A Adaptor |        |            |
| Battery life  | Manganese dry battery: 1200hrs Alkaline dry battery: 2500hrs Rechageable battery: 100hrs |        |         |                                             |        | ry: 100hrs |
| Operating     | -10℃ – +40℃                                                                              |        |         |                                             |        |            |
| Temp.         |                                                                                          |        |         |                                             |        |            |
| Dimensions    | 266x303x109 mm                                                                           |        |         |                                             |        |            |
| Platter size  | 247x212 mm                                                                               |        |         |                                             |        |            |