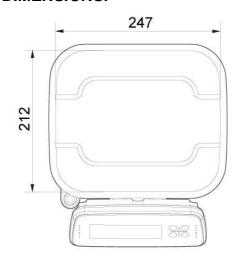

### **SPECIFICATIONS:**

| of Lon Torto. |                                                                                          |        |         |                                             |        |            |
|---------------|------------------------------------------------------------------------------------------|--------|---------|---------------------------------------------|--------|------------|
| Model         | FW500-C                                                                                  |        |         | FW500-E                                     |        |            |
| Capacity      | 3/6 Kg                                                                                   | 6/15Kg | 15/30Kg | 3/6 Kg                                      | 6/15Kg | 15/30Kg    |
| Readability   | 1/2 g                                                                                    | 2/5 g  | 5/10 g  | 1/2 g                                       | 2/5 g  | 5/10 g     |
| Resolution    | 1/3,000 (Dual Interval)                                                                  |        |         |                                             |        |            |
| Resolution    | 1/3,000 – 1/30,000                                                                       |        |         |                                             |        |            |
| Display       | LCD                                                                                      |        |         | LED                                         |        |            |
| Status        | Stable, Zero, Tare, Unit, BAT                                                            |        |         |                                             |        |            |
| Key           | Zero, Tare, Hold, Power                                                                  |        |         |                                             |        |            |
| Function      | Hold, Auto-Power OFF                                                                     |        |         |                                             |        |            |
| Power         | Dry battery (D size 1.5V x 4ea)<br>12V/1.5A Adaptor                                      |        |         | 6V rechargeable battery<br>12V/1.5A Adaptor |        |            |
| Battery life  | Manganese dry battery: 1200hrs Alkaline dry battery: 2500hrs Rechageable battery: 100hrs |        |         |                                             |        | ry: 100hrs |
| Operating     | -10℃ – +40℃                                                                              |        |         |                                             |        |            |
| Temp.         |                                                                                          |        |         |                                             |        |            |
| Dimensions    | 266x303x109 mm                                                                           |        |         |                                             |        |            |
| Platter size  | 247x212 mm                                                                               |        |         |                                             |        |            |

### **DIMENSIONS:**