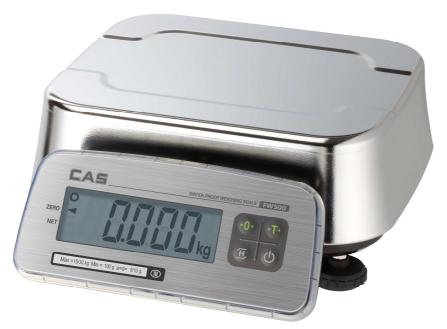

# WATERPROOF SCALE TYPE FW500 SERIES

### **DESCRIPTIONS:**

FW500 series offers a large stainless steel tray and IP69K waterproof design, which is perfectly protected from high pressure and high temperature washing. The scale is ideal for wet and hygienic circumstances such as fish market, food manufacturing and feeding facilities

### **MAIN FEATURES:**

- IP69K (Waterproof)
- Large stainless steel tray
- Fast and accurate weighing operation (1/3,000 dual interval)
- Auto-Power OFF
- Bright and large display

### **SPECIFICATIONS:**

| of Lon Torto. |                                                                                          |        |         |                                             |        |            |
|---------------|------------------------------------------------------------------------------------------|--------|---------|---------------------------------------------|--------|------------|
| Model         | FW500-C                                                                                  |        |         | FW500-E                                     |        |            |
| Capacity      | 3/6 Kg                                                                                   | 6/15Kg | 15/30Kg | 3/6 Kg                                      | 6/15Kg | 15/30Kg    |
| Readability   | 1/2 g                                                                                    | 2/5 g  | 5/10 g  | 1/2 g                                       | 2/5 g  | 5/10 g     |
| Resolution    | 1/3,000 (Dual Interval)                                                                  |        |         |                                             |        |            |
| Resolution    | 1/3,000 – 1/30,000                                                                       |        |         |                                             |        |            |
| Display       | LCD                                                                                      |        |         | LED                                         |        |            |
| Status        | Stable, Zero, Tare, Unit, BAT                                                            |        |         |                                             |        |            |
| Key           | Zero, Tare, Hold, Power                                                                  |        |         |                                             |        |            |
| Function      | Hold, Auto-Power OFF                                                                     |        |         |                                             |        |            |
| Power         | Dry battery (D size 1.5V x 4ea)<br>12V/1.5A Adaptor                                      |        |         | 6V rechargeable battery<br>12V/1.5A Adaptor |        |            |
| Battery life  | Manganese dry battery: 1200hrs Alkaline dry battery: 2500hrs Rechageable battery: 100hrs |        |         |                                             |        | ry: 100hrs |
| Operating     | -10℃ – +40℃                                                                              |        |         |                                             |        |            |
| Temp.         |                                                                                          |        |         |                                             |        |            |
| Dimensions    | 266x303x109 mm                                                                           |        |         |                                             |        |            |
| Platter size  | 247x212 mm                                                                               |        |         |                                             |        |            |