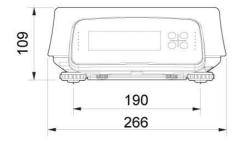

### **SPECIFICATIONS:**

| of Lon Torto. |                                                                                          |        |         |                                             |        |            |
|---------------|------------------------------------------------------------------------------------------|--------|---------|---------------------------------------------|--------|------------|
| Model         | FW500-C                                                                                  |        |         | FW500-E                                     |        |            |
| Capacity      | 3/6 Kg                                                                                   | 6/15Kg | 15/30Kg | 3/6 Kg                                      | 6/15Kg | 15/30Kg    |
| Readability   | 1/2 g                                                                                    | 2/5 g  | 5/10 g  | 1/2 g                                       | 2/5 g  | 5/10 g     |
| Resolution    | 1/3,000 (Dual Interval)                                                                  |        |         |                                             |        |            |
| Resolution    | 1/3,000 – 1/30,000                                                                       |        |         |                                             |        |            |
| Display       | LCD                                                                                      |        |         | LED                                         |        |            |
| Status        | Stable, Zero, Tare, Unit, BAT                                                            |        |         |                                             |        |            |
| Key           | Zero, Tare, Hold, Power                                                                  |        |         |                                             |        |            |
| Function      | Hold, Auto-Power OFF                                                                     |        |         |                                             |        |            |
| Power         | Dry battery (D size 1.5V x 4ea)<br>12V/1.5A Adaptor                                      |        |         | 6V rechargeable battery<br>12V/1.5A Adaptor |        |            |
| Battery life  | Manganese dry battery: 1200hrs Alkaline dry battery: 2500hrs Rechageable battery: 100hrs |        |         |                                             |        | ry: 100hrs |
| Operating     | -10℃ – +40℃                                                                              |        |         |                                             |        |            |
| Temp.         |                                                                                          |        |         |                                             |        |            |
| Dimensions    | 266x303x109 mm                                                                           |        |         |                                             |        |            |
| Platter size  | 247x212 mm                                                                               |        |         |                                             |        |            |