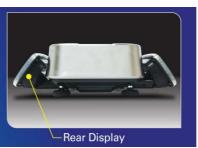

# WATERPROOF SCALE TYPE FW500 SERIES







### **DESCRIPTIONS:**

FW500 series offers a large stainless steel tray and IP69K waterproof design, which is perfectly protected from high pressure and high temperature washing. The scale is ideal for wet and hygienic circumstances such as fish market, food manufacturing and feeding facilities

### **MAIN FEATURES:**

- IP69K (Waterproof)
- Large stainless steel tray
- Fast and accurate weighing operation (1/3,000 dual interval)
- Auto-Power OFF
- Bright and large display















## **OPTIONS:**

- Rear display

### **SPECIFICATIONS:**

| of Lon Torto. |                                                                                          |        |         |                                             |        |            |
|---------------|------------------------------------------------------------------------------------------|--------|---------|---------------------------------------------|--------|------------|
| Model         | FW500-C                                                                                  |        |         | FW500-E                                     |        |            |
| Capacity      | 3/6 Kg                                                                                   | 6/15Kg | 15/30Kg | 3/6 Kg