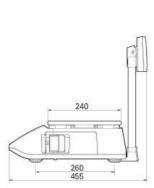

#### SPECIFICATIONS:

| or controller.      |                                           |      |       |
|---------------------|-------------------------------------------|------|-------|
| Model               | GM-CT100 Plus                             |      |       |
| Capacity            | 6Kg                                       | 15Kg | 30Kg  |
| Readability         | 1/2g                                      | 2/5g | 5/10g |
| External resolution | 1/3000 (Dual interval)                    |      |       |
| Display             | Alpha-numeric LCD+Backlight               |      |       |
|                     | PLU windows: 12digit                      |      |       |
|                     | Tare-weight-unit-price:5/5/6/7 (7segment) |      |       |
| Printer speed       | Max. 75mm/sec.                            |      |       |
| Interface           | RS232, RJ11, RS485, LAN, USB              |      |       |
| Operating Temp.     | -10℃ ~ +40℃                               |      |       |
| Battery             | Rechargeable battery                      |      |       |
| Power               | Battery or AC adapter                     |      |       |
| Dimensions          | 342x455x152mm / 342x455x415mm             |      |       |
| Platter size        | 320x240mm                                 |      |       |

### **DIMENSIONS:**

CT100PLUS -B ▶