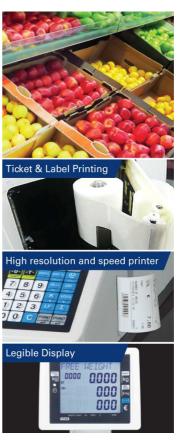

#### **MAIN FEATURES:**

- Ticket & label printing, max. label paper width is 58mm, diameter 60mm
- High resolution and speed printer, in order to secure the quality of printing result we applied a high resolution printer and its fast printing speed will minimize waiting time
- Software compatibility with precedent version

### **APPLICATIONS:**

- European open market
- European butcher
- Candy market
- Bakery and deli