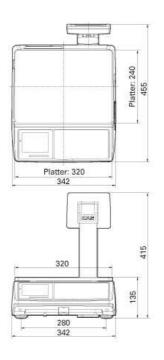

#### SPECIFICATIONS:

| or controller.      |                                           |      |       |
|---------------------|-------------------------------------------|------|-------|
| Model               | GM-CT100 Plus                             |      |       |
| Capacity            | 6Kg                                       | 15Kg | 30Kg  |
| Readability         | 1/2g                                      | 2/5g | 5/10g |
| External resolution | 1/3000 (Dual interval)                    |      |       |
| Display             | Alpha-numeric LCD+Backlight               |      |       |
|                     | PLU windows: 12digit                      |      |       |
|                     | Tare-weight-unit-price:5/5/6/7 (7segment) |      |       |
| Printer speed       | Max. 75mm/sec.                            |      |       |
| Interface           | RS232, RJ11, RS485, LAN, USB              |      |       |
| Operating Temp.     | -10℃ ~ +40℃                               |      |       |
| Battery             | Rechargeable battery                      |      |       |
| Power               | Battery or AC adapter                     |      |       |
| Dimensions          | 342x455x152mm / 342x455x415mm             |      |       |
| Platter size        | 320x240mm                                 |      |       |

### **DIMENSIONS:**

CT100PLUS -B ▶