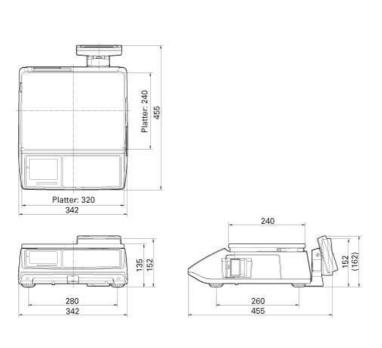

### **DIMENSIONS:**

CT100PLUS -B ▶

#### SPECIFICATIONS:

| or controller.      |                                           |      |       |
|---------------------|-------------------------------------------|------|-------|
| Model               | GM-CT100 Plus                             |      |       |
| Capacity            | 6Kg                                       | 15Kg | 30Kg  |
| Readability         | 1/2g                                      | 2/5g | 5/10g |
| External resolution | 1/3000 (Dual interval)                    |      |       |
| Display             | Alpha-numeric LCD+Backlight               |      |       |
|                     | PLU windows: 12digit                      |      |       |
|                     | Tare-weight-unit-price:5/5/6/7 (7segment) |      |       |
| Printer speed       | Max. 75mm/sec.                            |      |       |
| Interface           | RS232, RJ11, RS485, LAN, USB              |      |       |
| Operating Temp.     | -10℃ ~ +40℃                               |      |       |
| Battery             | Rechargeable battery                      |      |       |
| Power               | Battery or AC adapter                     |      |       |
| Dimensions          | 342x455x152mm / 342x455x415mm             |      |       |
| Platter size        | 320x240mm                                 |      |       |