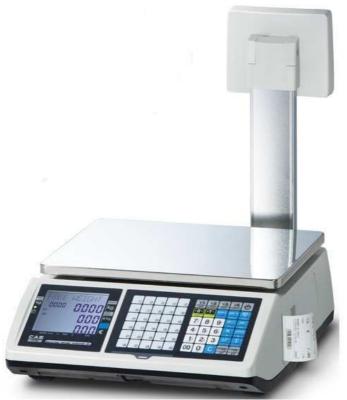

# RETAIL WEIGHING SCALE TYPE GM-CT100 plus

### **DESCRIPTIONS:**

GM-CT100 plus is a compact scale upgraded by adding speed label printer. It's a fast data processing speed is also very effective in retail markets fulfilling high satisfaction to stores and customers. In addition, users can minimize their fatigue by choosing optional soft key that enables easy PLU sheet change

#### **MAIN FEATURES:**

- Ticket & label printing, max. label paper width is 58mm, diameter 60mm
- High resolution and speed printer, in order to secure the quality of printing result we applied a high resolution printer and its fast printing speed will minimize waiting time
- Software compatibility with precedent version