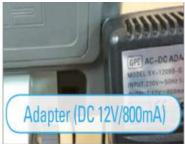

### **OPTIONS:**

iM-Works can display and save a weight value via serial communication (RS232) between scale and PC

| Model                   | GM-HD                                                  |              |
|-------------------------|--------------------------------------------------------|--------------|
| Capacity                | 150Kg                                                  | 300Kg        |
| Readability             | 0.05/0.01(Kg)                                          | 0.1/0.02(Kg) |
| Resolution              | 1/3000 ~ 1/15000 dual                                  |              |
| Internal resolution     | 1/300000                                               |              |
| Display                 | LCD                                                    |              |
| Symbols                 | Stable, Zero, Gross/Net, Bat. Status, hi/ok/low, Units |              |
| HI/LOW check indicators | Display with Alert beeper                              |              |
| Weight units            | Kg/lb                                                  |              |
| Zero Range              | ±2%                                                    |              |
| Tare Range              | Full capacity by substraction                          |              |
| Operation Temp.         | 0℃ ~ +40℃                                              |              |
| Humidity                | ≤90%RH                                                 |              |
| Power                   | AC Adaptor 12V/800mA Internal rechargeable battery     |              |
| Safe Overload           | 120% of Capacity                                       |              |
| Dimensions              | 400x630x750 mm                                         |              |
| Platter size            | 400x500 mm                                             |              |