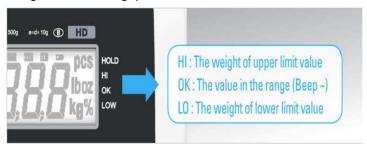

### Check-Weighing Function:

(HI/OK/LOW is separately displayed) Weight and counting, percent mode are available