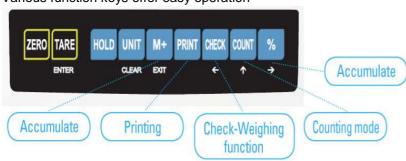

### Easy Operation with 9 function keys:

Various function keys offer easy operation