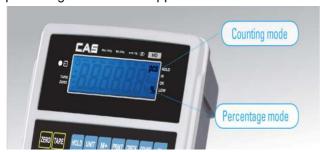

#### Counting & Percent mode:

1/15000 high resolution and a more accurate counting, percentage modes are supported