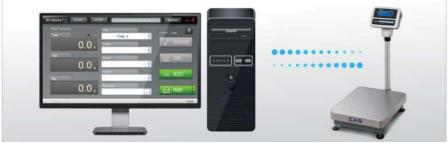

### **OPTIONS:**

iM-Works can display and save a weight value via serial communication (RS232) between scale and PC

| Model                   | GM-HD                                                  |              |
|-------------------------|--------------------------------------------------------|--------------|
| Capacity                | 150Kg                                                  | 300Kg        |
| Readability             | 0.05/0.01(Kg)                                          | 0.1/0.02(Kg) |
| Resolution              | 1/3000 ~ 1/15000 dual                                  |              |
| Internal resolution     | 1/300000                                               |              |
| Display                 | LCD                                                    |              |
| Symbols                 | Stable, Zero, Gross/Net, Bat. Status, hi/ok/low, Units |              |
| HI/LOW check indicators | Display with Alert beeper                              |              |
| Weight units            | Kg/lb                                                  |              |
| Zero Range              | ±2%                                                    |              |
| Tare Range              | Full capacity by substraction                          |              |
| Operation Temp.         | 0℃ ~ +40℃                                              |              |
| Humidity                | ≤90%RH                                                 |              |
| Power                   | AC Adaptor 12V/800mA Internal rechargeable battery     |              |
| Safe Overload           | 120% of Capacity                                       |              |
| Dimensions              | 400x630x750 mm                                         |              |
| Platter size            | 400x500 mm                                             |              |