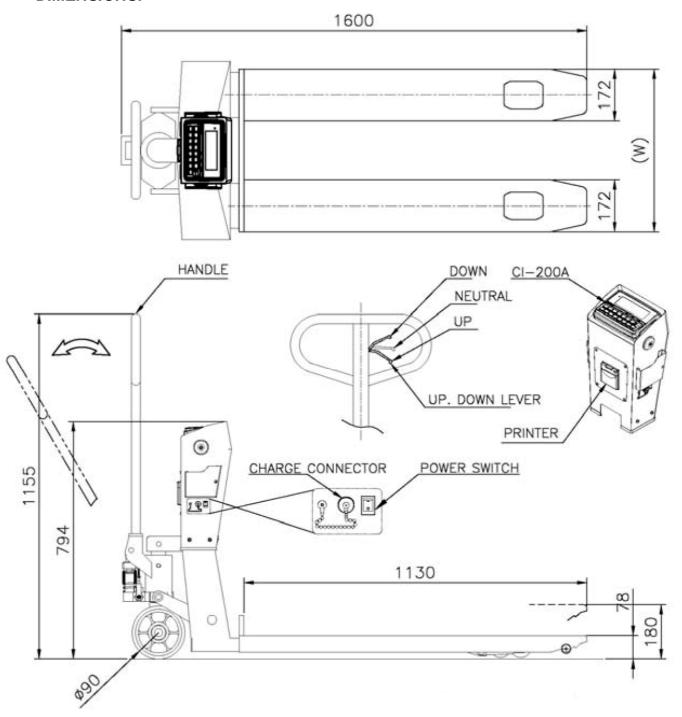

|     | 1140    |     |     | 1140    |     |     |
| Capacity       |        | 1000 Kg                                                    |     |     | 1500 Kg |     |     | 2000 Kg |     |     |
| Readability    |        | 0.5 Kg                                                     |     |     | 0.5 Kg  |     |     | 1 Kg    |     |     |
| Display        |        | 5 digit LED (Height 25mm), 5digit + sign LCD (Height 24mm) |     |     |         |     |     |         |     |     |
| Power          |        | 6VDC/10Ah rechargeable battery (6VDC/2Ah charger)          |     |     |         |     |     |         |     |     |
| Operating time |        | -10℃ – +40℃                                                |     |     |         |     |     |         |     |     |



## **DIMENSIONS:**