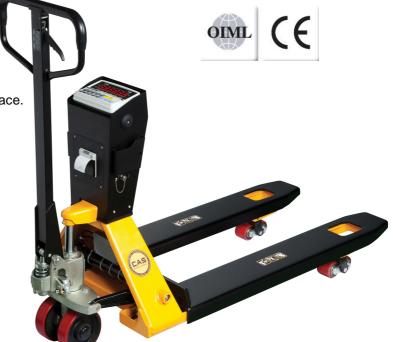

## **DESCRIPTIONS:**

MP Pallet scale raises efficiency for your work, simplifies logistic processes, and saves time and space. It is the ideal solution for fast and precise mobile weighing in industrial and warehousing applications.

#### **MAIN FEATURES:**

- Easy to access the battery pack
- High accuracy
- High visibility display
- Digital indicator
- 10 numeric keys & 5 function keys
- Durable polyurethane wheels
- Verified pallet truck scale (with OIML & EC type approval)
- Buil-in printer (Optional)