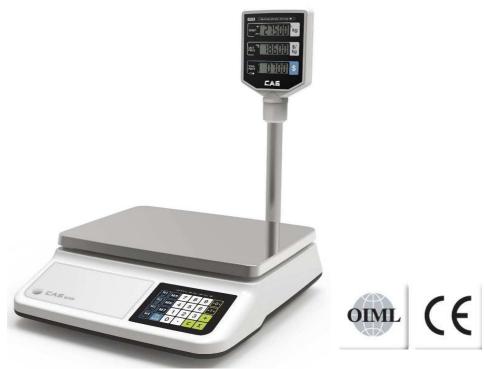

# PRICE-COMPUTING SCALE TYPE PR-II

## **DESCRIPTIONS:**

PR-II is an electronic price-indicating scale with maximum of 1/30,000 resolution, this scale is designed in a low profile to be conveniently used in open market such as butcher's shop and groceries.

### MAIN FEATURES:

- High resolution for weighing (Max. 1/30,000)
- A maximum of 900 hours of battery life when used with Mn and Pb batteries togheter
- Low profile design
- HI/OK/LOW limit function
- USB port for COMM. & power unit
- Price summation & pay function
- Up to 7 direct PLU memory function
- LCD display & backlight
- Rear display for customers (Bench type)