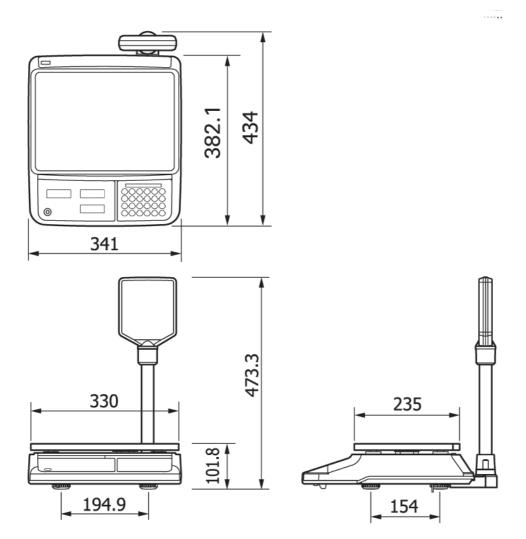

**DIMENSIONS:** 

## **SPECIFICATIONS:**

| PR-II-03                                                           | PR-II-06            | PR-II-15                                                                                                                 | PR-II-30                                                                                                                                                                           |
|--------------------------------------------------------------------|---------------------|--------------------------------------------------------------------------------------------------------------------------|------------------------------------------------------------------------------------------------------------------------------------------------------------------------------------|
| 2                                                                  |                     |                                                                                                                          | 111-11-50                                                                                                                                                                          |
| 3                                                                  | 6                   | 15                                                                                                                       | 30                                                                                                                                                                                 |
| 0.5/0.2/0.1                                                        | 1/0.5/0.2           | 2/1/0.5                                                                                                                  | 5/2/1                                                                                                                                                                              |
| 1/0.5 (certificate)                                                | 1/0.5 (certificate) | 5/2 (certificate)                                                                                                        | 10/5 (certificate)                                                                                                                                                                 |
| 1/3,000 - 1/30,000                                                 |                     |                                                                                                                          |                                                                                                                                                                                    |
| 6/6/6 digit LCD & Backlight                                        |                     |                                                                                                                          |                                                                                                                                                                                    |
| 1.5V x 3 units (D size battery) or Pb battery 4V aAh or 6V adapter |                     |                                                                                                                          |                                                                                                                                                                                    |
| 330x380x105 mm                                                     |                     |                                                                                                                          |                                                                                                                                                                                    |
| 330x235 mm                                                         |                     |                                                                                                                          |                                                                                                                                                                                    |
|                                                                    | 1/0.5 (certificate) | 1/0.5 (certificate) 1/0.5 (certificate)<br>1/3,000 –<br>6/6/6 digit LC<br>1.5V x 3 units (D size battery) or<br>330x3802 | 1/0.5 (certificate) 5/2 (certificate)   1/3,000 – 1/30,000 1/3,000 – 1/30,000   6/6/6 digit LCD & Backlight 1.5V x 3 units (D size battery) or Pb battery 4V aAh or 330x380x105 mm |