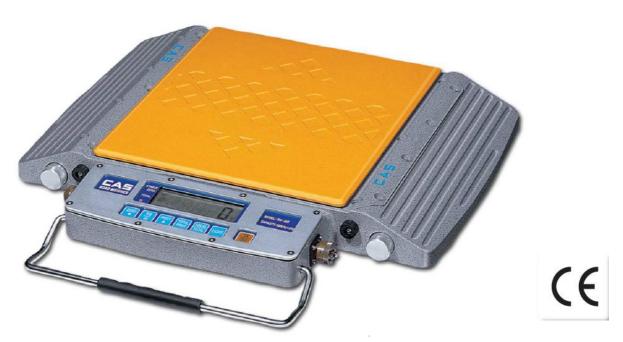

# VEHICLE WEIGHING SCALE TYPE RW-S/L SERIES

#### **DESCRIPTIONS:**

RW-S/L is designed for mobile weight inspection, heavy duty cast aluminium construction.

- 1 inch LCD illuminated backlight display
- Used for cars, trucks and customs applications
- Battery operated with AC adapter/charger
- Single and double width available
- Scales are linkable for multi-axle weighing (up to 6 scales)

#### **MAIN FEATURES:**

- Multi-Axle weighing
- Kg/lb switchable
- Displays individual or total weight
- Advanced digital filtering to compensate for vibration

#### **APPLICATIONS:**

- Safeguards against overloaded vehicles
- Mobile weight inspections