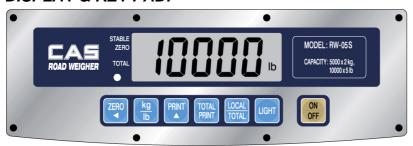

# VEHICLE WEIGHING SCALE TYPE RW-S/L SERIES



#### **DESCRIPTIONS:**

RW-S/L is designed for mobile weight inspection, heavy duty cast aluminium construction.

- 1 inch LCD illuminated backlight display
- Used for cars, trucks and customs applications
- Battery operated with AC adapter/charger
- Single and double width available
- Scales are linkable for multi-axle weighing (up to 6 scales)

#### **MAIN FEATURES:**

- Multi-Axle weighing
- Kg/lb switchable
- Displays individual or total weight
- Advanced digital filtering to compensate for vibration

#### **APPLICATIONS:**

- Safeguards against overloaded vehicles
- Mobile weight inspections

#### **DISPLAY & KEY PAD:**



## **OPTIONS:**

- Totalizer cable
- Printer

### **SPECIFICATIONS:**

| Model           | RW-05S                      | RW-10S     | RW-05L   | RW-10L       |  |
|-----------------|-----------------------------|------------|----------|--------------|--|
| Capacity        | 5000 Kg                     | 10000 Kg   | 5000 Kg  | 10000 Kg     |  |
| Readability     | 2 g                         | 5 g        | 2 g      | 5 g          |  |
| Display         | 5 digit LCD display         |            |          |              |  |
| Accuracy        | 1%                          |            |          |              |  |
| Safe Oveload    | 150%                        |            |          |              |  |
| Operating Time  | 20hrs (charging time 8hrs)  |            |          |