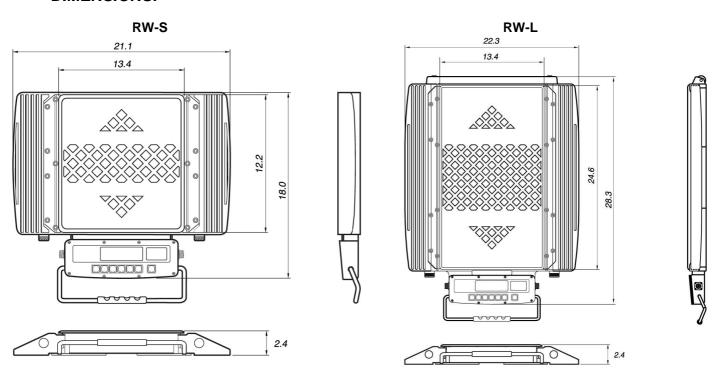

## **DIMENSIONS:**

### **SPECIFICATIONS:**

| Model           | RW-05S                      | RW-10S     | RW-05L   | RW-10L       |  |
|-----------------|-----------------------------|------------|----------|--------------|--|
| Capacity        | 5000 Kg                     | 10000 Kg   | 5000 Kg  | 10000 Kg     |  |
| Readability     | 2 g                         | 5 g        | 2 g      | 5 g          |  |
| Display         | 5 digit LCD display         |            |          |              |  |
| Accuracy        | 1%                          |            |          |              |  |
| Safe Oveload    | 150%                        |            |          |              |  |
| Operating Time  | 20hrs (charging time 8hrs)  |            |          |              |  |
|                 | 1.5V AA size 12EA           |            |          |              |  |
| Power           | DC7.2V 2.6Ah battery        |            |          |              |  |
|                 | AC 110V/220V charger        |            |          |              |  |
| Pads dimensions | 309x3                       | 309x340 mm |          | 624.8x340 mm |  |
| Operating Temp. | -10℃ – +40℃                 |            |          |              |  |
| Dimensions      | 536x458x60 mm 566x718x60 mm |            | 18x60 mm |              |  |